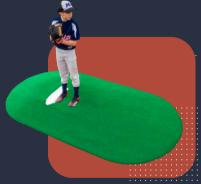

# PRACTICE MOUNDS \$1549+

- Great for all age levels
- Dimensions: 10"H x10'6"L x4'W (Wider Option Available)
- Weight: Only 140 lbs
- Excellent choice for schools, clubs, facilities, personal use
- Withstands the accidental impacts of baseballs while providing an authentic game-like experience