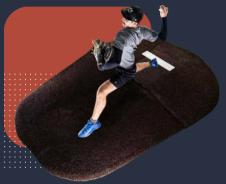

# PRODUCT CATALOG

HIGH-PERFORMANCE POLY CORE

LIGHTWEIGHT
FIBERGLASS REINFORCEMENT
PREMIUM ASTROTURF®

MOUNDS

- Great for ages 16 & Over
- Dimensions: 10"H x11'3"L x7'7"W
- Weight: Only 110 / 120 lbs. per section
- High-Performance Poly Core & Fiberglass Reinforcement
- Premium AstroTurf®, delivering a truly authentic game feel